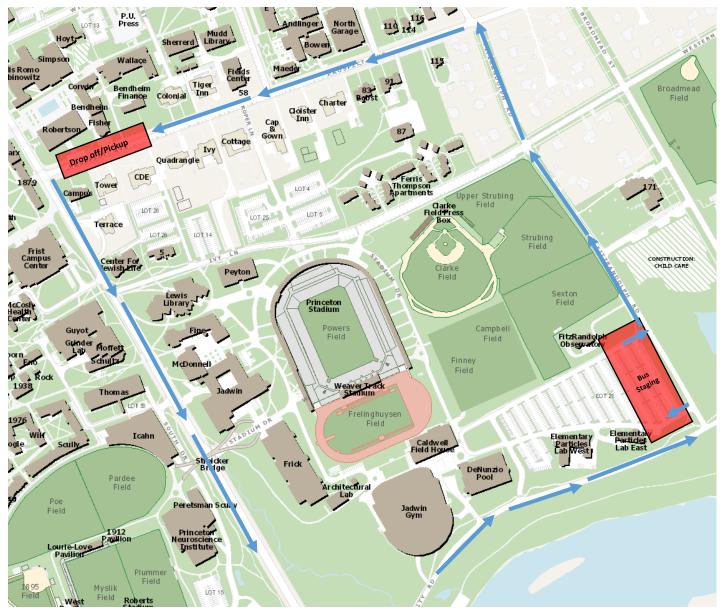

## Science Olympiad Tournament

Saturday - February 4, 2017

## Bus Drop off/Pickup and Staging.

**Drop off:** Buses that transport participants to this event must travel west on Prospect Ave and stage in front of **Woodrow Wilson** (20 Prospect Ave, Princeton, NJ 08540) to drop off.

**Bus Parking**: All buses are to park and/or stage in Lot-21(see Map) in the last three rows only. (Lot-21: 235 Fitzrandolph Rd, Princeton, NJ 08540)

- Turn Left on Washington Rd
- Turn LEFT onto Faculty Rd
- Turn LEFT onto Fitzrandolph Rd
- Turn LEFT into Lot-21

**Pickup:** All passengers are to be picked up from the drop off location at Woodrow Wilson (Follow Map)

**NOTE**: To prevent bottlenecking during evening pickup, Princeton University's Transportation and Parking will coordinate bus staging on Prospect Ave in limited numbers. Please follow instructions provided by the Enforcement Officers.